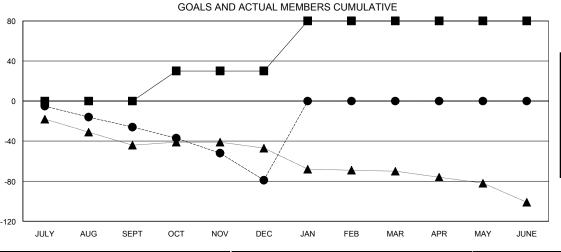

## LOCATION ALBERTA

 $\mathsf{GMT}\;\mathsf{CA}\;2$ 

|                       |                  | Clubs     |                  |                  |                       |                    | Members                             |                    |                  |
|-----------------------|------------------|-----------|------------------|------------------|-----------------------|--------------------|-------------------------------------|--------------------|------------------|
| RESULTS FOR 2016-2017 |                  |           |                  |                  | RESULTS FOR 2016-2017 |                    |                                     |                    |                  |
| QUARTER               | NEW CLUB<br>GOAL | NEW CLUBS | DROPPED<br>CLUBS | NET<br>GAIN/LOSS | QUARTER               | NEW MEMBER<br>GOAL | CHARTER AND<br>NEW MEMBERS<br>ADDED | DROPPED<br>MEMBERS | NET<br>GAIN/LOSS |
| JULY/AUG/SEPT         | 0                | 0         | 0                | 0                | JULY/AUG/SEPT         | 0                  | 15                                  | 41                 | -26              |
| OCT/NOV/DEC           | 0                | 0         | 1                | -1               | OCT/NOV/DEC           | 30                 | 34                                  | 87                 | -53              |
| JAN/FEB/MAR           | 1                | 0         | 0                | 0                | JAN/FEB/MAR           | 50                 | 0                                   | 0                  | 0                |
| APR/MAY/JUNE          | 0                | 0         | 0                | 0                | APR/MAY/JUNE          | 0                  | 0                                   | 0                  | 0                |